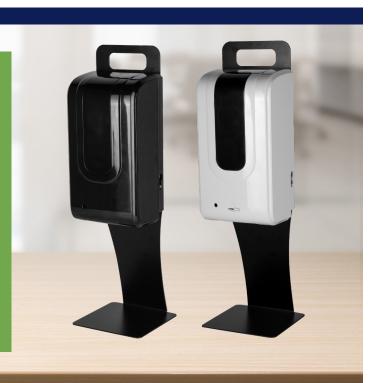

## HAND SANITIZER DISPENSER WITH COUNTERTOP STAND

## **Features**

- Black finish surface.
- Integrated carry handle and drip tray.
- Motion activated dispenser.
- Refillable Product compartment.
- ON OFF switch.
- Four C Batteries.
- DC Power Port.

The Hand Sanitizer Dispenser with Countertop Stand creates a convenient and touchless option for countertop surfaces. The stand uses motion activated technology to dispense the correct amount of sanitizing liquid.