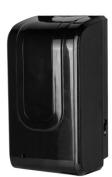

## **Additional Information**

| Part Number | Model                          | Height | Width | Depth | Weight  |
|-------------|--------------------------------|--------|-------|-------|---------|
| 603001      | SANI STAND, COUNTER TOP, WHITE | 22     | 8     | 7     | 6.2 lbs |
| 603000      | SANI STAND, COUNTER TOP, BK    | 22     | 8     | 7     | 6.2 lbs |