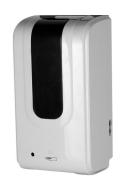

## **Additional Information**

| Part Number | Model                          | Height | Width | Depth | Weight  |
|-------------|--------------------------------|--------|-------|-------|---------|
| 603001      | SANI STAND, COUNTER TOP, WHITE | 22     | 8     | 7     | 6.2 lbs |
| 603000      | SANI STAND, COUNTER TOP, BK    | 22     | 8     | 7     | 6.2 lbs |