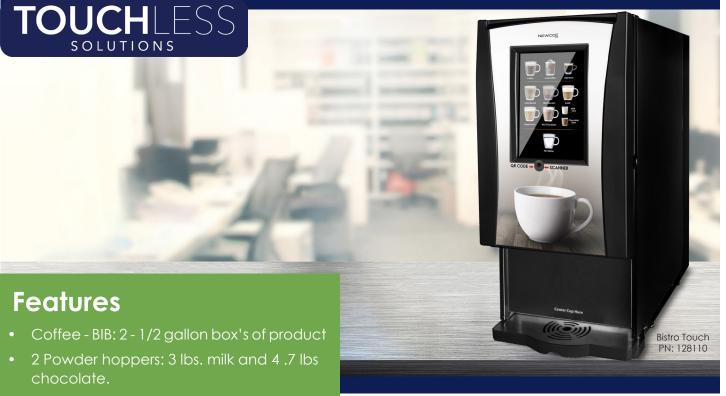

## **BISTRO TOUCH**

- Dispensing: portion control
- Hot water: independent push and hold hot water dispense
- Maximum cup size: 20 ounces
- Product compartment door lock
- Out of powder alert; display notification.
- Sanitation cycle for BIB system cleaning and flush button for cleaning powder bow
- Water filtration monitor
- Pre programmed recipes: 69
- Drain tray
- Optional QR Code Feature
- Certifications: UL underwriters laboratory & National Sanitation Foundation (NSF)

The Bistro Touch delivers delicious specialty drinks that consumers are looking for by combining ondemand coffee with powdered milk and chocolate. In a matter of seconds vs. minutes, the Bistro Touch delivers great tasting drinks to any workplace or public environment.

The engaging and intuitive touch screen allows consumers to easily choose a beverage and customize the size and strength of each drink. Allows up to 3 drink sizes (6oz to 20oz) and strengths (mild, regular and bold) to be visible on the screen to the consumer. Bistro Touch also allows drink sizes and strengths to be disabled in programming for locations that want to serve only one cup size or a specific strength.