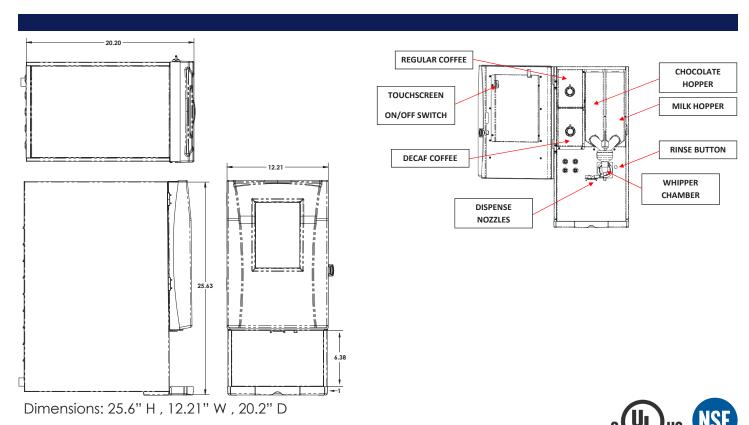

## **BISTRO TOUCH**

- Dispensing: portion control
- Hot water: independent push and hold hot water dispense
- Maximum cup size: 20 ounces
- Product compartment door lock
- Out of powder alert; display notification.
- Sanitation cycle for BIB system cleaning and flush button for cleaning powder bow
- Water filtration monitor
- Pre programmed recipes: 69
- Drain tray
- Optional QR Code Feature
- Certifications: UL underwriters laboratory & National Sanitation Foundation (NSF)

The Bistro Touch delivers delicious specialty drinks that consumers are looking for by combining ondemand coffee with powdered milk and chocolate. In a matter of seconds vs. minutes, the Bistro Touch delivers great tasting drinks to any workplace or public environment.

The engaging and intuitive touch screen allows consumers to easily choose a beverage and customize the size and strength of each drink. Allows up to 3 drink sizes (6oz to 20oz) and strengths (mild, regular and bold) to be visible on the screen to the consumer. Bistro Touch also allows drink sizes and strengths to be disabled in programming for locations that want to serve only one cup size or a specific strength.