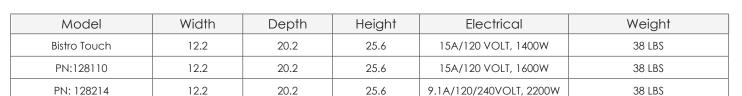

age and customize the size and strength of each drink. Allows up to 3 drink sizes (6oz to 20oz) and strengths (mild, regular and bold) to be visible on the screen to the consumer. Bistro Touch also allows drink sizes and strengths to be disabled in programming for locations that want to serve only one cup size or a specific strength.



Cafe Mocha Mochaccino

Latte

Cappuccino

Hot Coco

Hot Water Iced Coffee Milk Shots Espresso

newcocoffee.com

## **Customize Your Bistro Touch**





Standard Drink Option Screen

Caffee Red Coffee Express

Cale Mocha Mochacho Latre

Cappuccho Hot Chocolate

Cappuccho Hot Chocolate

Cappuccho Ca

Bistro Touch front label and splash screen can be customized with your branding to promote your business.

## **Bistro Touch**



## **Additional Information**