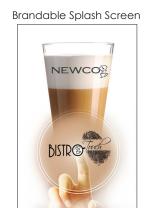

## **Customize Your Bistro Touch**

Standard Drink Option Screen

Caffee Red Coffee Express

Cale Mocha Mochacho Latre

Cappuccho Hot Chocolate

Cappuccho Hot Chocolate

Cappuccho Ca

Bistro Touch front label and splash screen can be customized with your branding to promote your business.