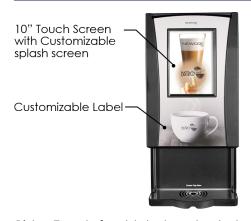

The engaging and intuitive touch screen allows consumers to easily choose a beverage and customize the size and strength of each drink. Allows up to 3 drink sizes (6oz to 20oz) and strengths (mild, regular and bold) to be visible on the screen to the consumer. Bistro Touch also allows drink sizes and strengths to be disabled in programming for locations that want to serve only one cup size or a specific strength.

## **Customize Your Bistro Touch**

Standard Drink Option Screen

Caffee Red Coffee Express

Cale Mocha Mochacho Latre

Cappuccho Hot Chocolate

Cappuccho Hot Chocolate

Cappuccho Ca

Bistro Touch front label and splash screen can be customized with your branding to promote your business.