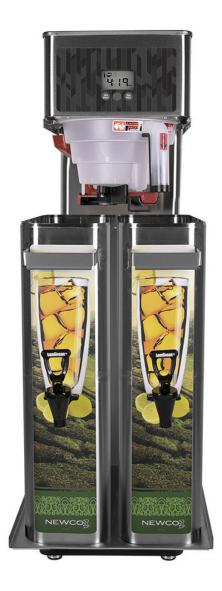

## **RTB-TVT** WITH OPTIONAL DROP-DOWN TRAY FOR COFFEE

R

Make brewing tea perfect with Newco's advanced TVT technology and its unique basket that directs dilution. There's even an optional tray that lets you easily switch between making coffee in a 2.5 Liter airpot or a tall thermal carafe. You get precise control over brewing thanks to digital settings for water temperature, how much water is used, and how long the water is in contact with the tea leaves.

There are three customizable buttons that let you set and save your brewing recipes, adjusting temperature, amount of water, and brewing time for different kinds of tea. For example, you can set one button for brewing 1.5 gallons of green tea at 180 degrees, another for 1.5 gallons of black tea at 205 degrees, and a third for brewing 3 gallons of black tea at the same temperature.

The smart basket design captures and mixes dilution water at the back, blending it with the tea concentrate as it leaves the basket. This clever feature means you don't need separate dilution outputs or to worry about choosing recipes based on the brewer's side, reducing the chance of making mistakes. Just rotate the basket to align with your dispenser and pick your recipe.

Setting up is straightforward, ensuring you can start brewing without hassle. The precision spray head evenly distributes water across all the tea leaves, ensuring every cup is perfectly extracted. Newco offers customized designs for both the brewer and dispensers, so you can have them match your brand.