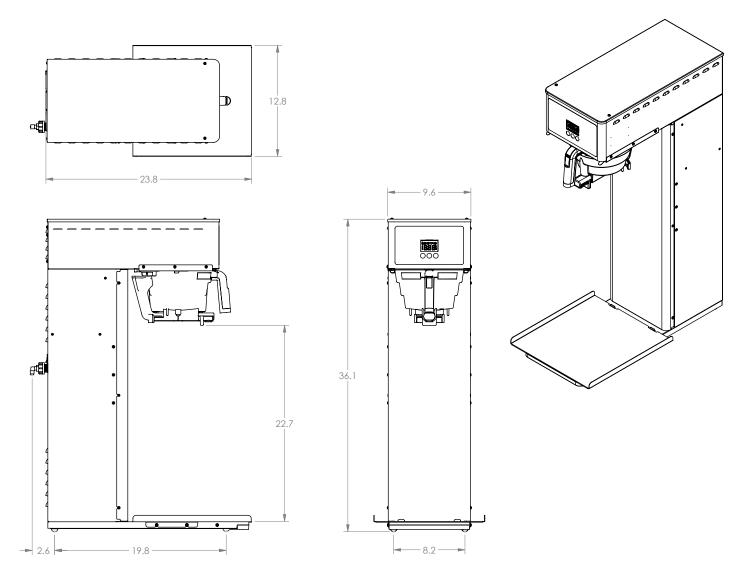

## Dimensions

## **Additional Information**

| Part Number | Model Name | Height | Width | Depth | Volts | Watts | Amps | Ship Weight |
|-------------|------------|--------|-------|-------|-------|-------|------|-------------|
| 784858      | GXF-8DTVT  | 36.1"  | 12.8" | 23.8" | 120 V | 1750W | 15A  | LBS         |